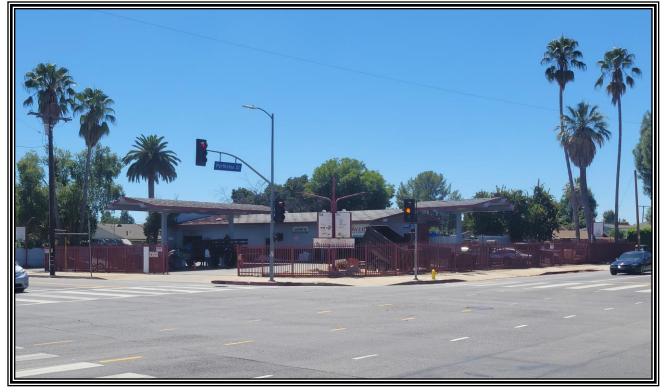

## "Prime Signalized Corner" Property for "Ground Lease" 8659 CORBIN AVENUE

| LOCATION:    | 8659 Corbin Avenue, Winnetka, Ca 91306            |  |  |
|--------------|---------------------------------------------------|--|--|
| BUILDING:    | Former Gas Station Structure                      |  |  |
| LOT:         | 18,226 +/- square foot lot                        |  |  |
| RENTAL RATE: | \$14,000.00 per month, NNN                        |  |  |
| AVAILABLE:   | Current Lessee on a short term lease              |  |  |
| TERM:        | Negotiable                                        |  |  |
| COMMENTS:    | * Located on the SWC of Corbin Avenue & Parthenia |  |  |
|              | Street                                            |  |  |
|              | * Excellent signage available                     |  |  |

- \* Excellent signage available
- \* Many major tenants in the area
- \* Easy access to all Freeways
- \* Heavy traffic area with excellent Demographics