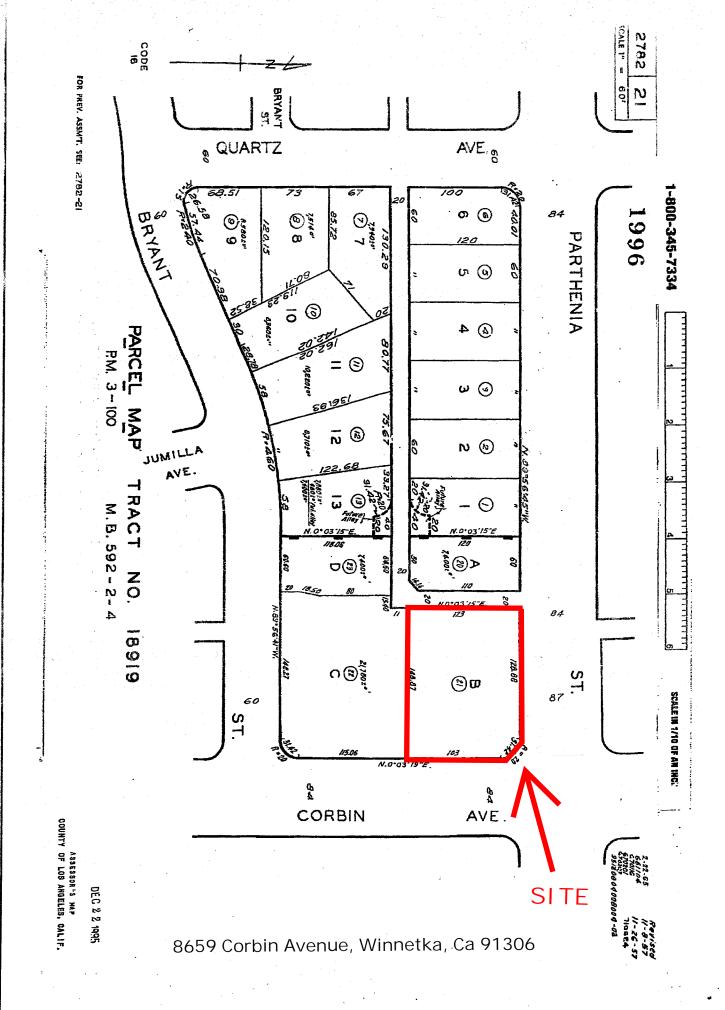

## "Prime Signalized Corner" Property for "Ground Lease" 8659 CORBIN AVENUE

| LOCATION:    | 8659 Corbin Avenue, Winnetka, Ca 91306            |  |  |
|--------------|---------------------------------------------------|--|--|
| BUILDING:    | Former Gas Station Structure                      |  |  |
| LOT:         | 18,226 +/- square foot lot                        |  |  |
| RENTAL RATE: | \$14,000.00 per month, NNN                        |  |  |
| AVAILABLE:   | Current Lessee on a short term lease              |  |  |
| TERM:        | Negotiable                                        |  |  |
| COMMENTS:    | * Located on the SWC of Corbin Avenue & Parthenia |  |  |
|              | Street                                            |  |  |
|              | * Excellent signage available                     |  |  |

| Address           | 8659 Corbin Ave | CBSA          | Los Angeles-Long Beach-Glendale, CA |
|-------------------|-----------------|---------------|-------------------------------------|
| Subdivision Name  | Pm500           | APN/Parcel ID | 2782-021-021                        |
| Legal Description | P M 3-100 LOT B | Land Use      | Servicestation                      |
| County            | Los Angeles     | Zoning        | X                                   |
| State             | California      | Flood Zone    | 06037C1280F                         |
| Lot #             | Ь               | Tax Year      | 2022                                |
| Lot Size          | 0.418           | Assessed Year | 2023                                |
| Submarket         | Western SFV     | Census        | 1134012007                          |
| Market            | Los Angeles     | TOTAL SQ FT   | 1,653                               |